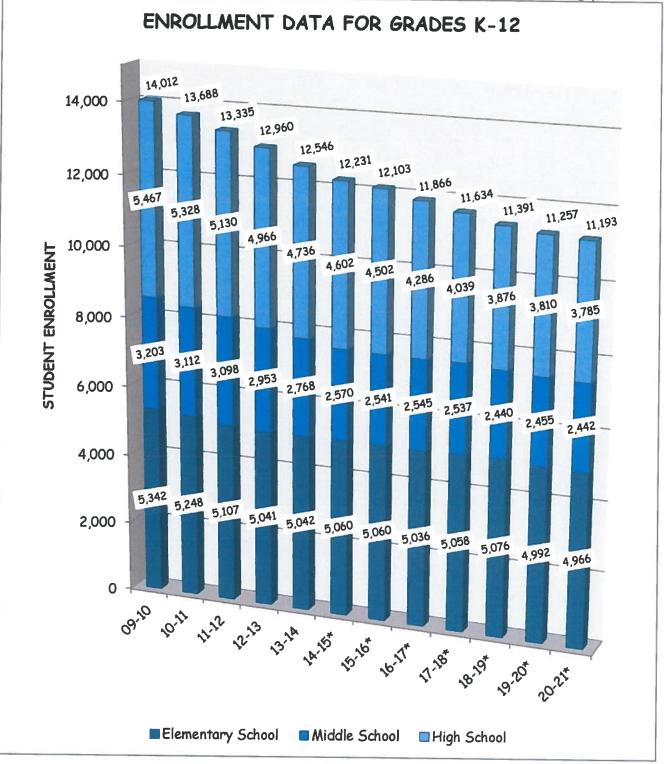

#### Student Enrollment Trends

The Second Interim Budget includes projections based on recent trends and utilizing available birth rate data. Multi-year projections have been updated accordingly.

Districts in Southern California started realizing a decline in student population as early as 2001-02. For Covina-Valley USD, enrollment decline did not materialize until the 2006-07 fiscal year. There are a multitude of reasons for the District incurring the level of enrollment decline over the last seven years. For the most part, the enrollment decline has much to do with the current economic conditions, affordable housing, and available employment. Financial experts have not been accurate in reporting the effects of the current economic recession. It is difficult to gauge when enrollment trends will stabilize. As depicted in the chart on the previous page, the District is targeted with the latest projection to realize continual declines in student enrollment at least through 2020-21. If these projections were to materialize, the cumulative decline in enrollment will be over 3,700 students.