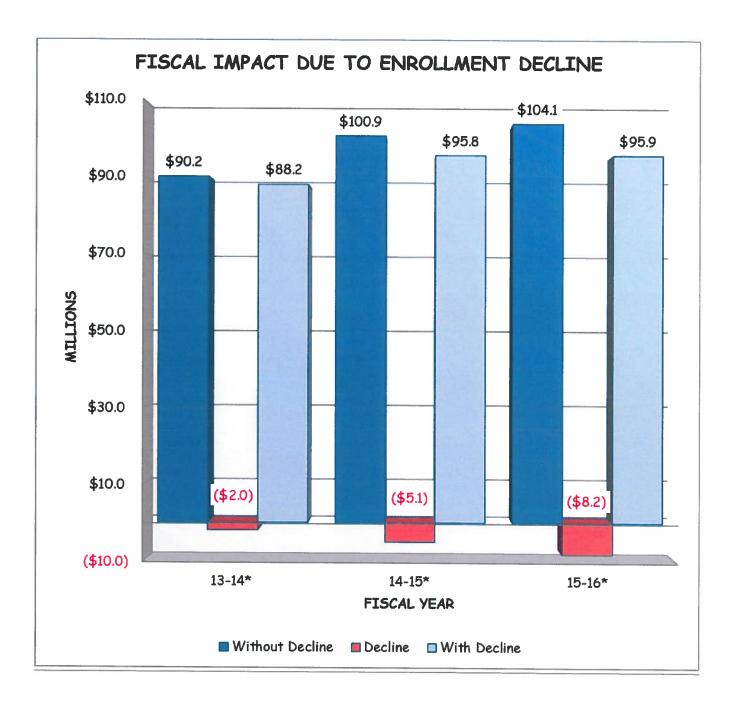

The chart below depicts the fiscal impact of enrollment decline on a year-by-year basis. Utilizing the 2012-13 fiscal year as a benchmark for funded ADA (13,015) you can see the difference in projected funding over three fiscal years. Based on current estimates, the anticipated loss in funding through 2015-16 is \$15.9 million.