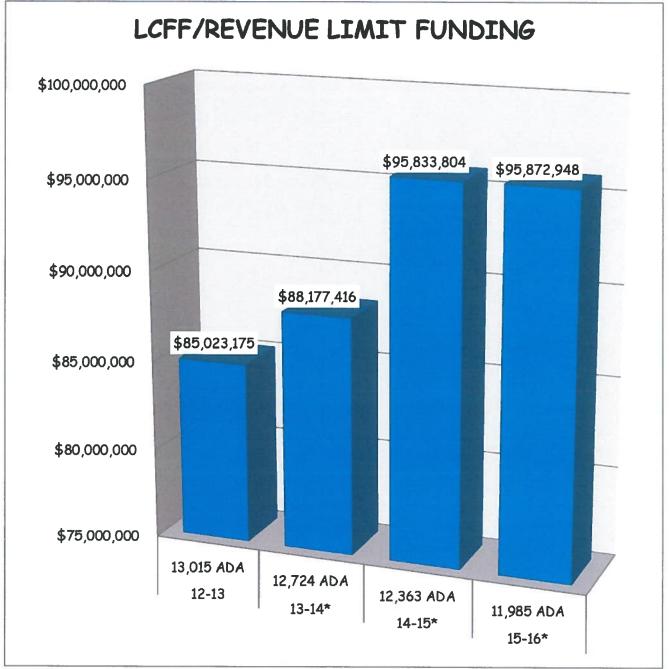

#### Multi-Year LCFF Revenue Projections

The following chart illustrates actual projected revenues covering four fiscal periods.

For 2012-13, the amount reflects the consolidated total for base revenue and applied categorical programs. The revenue projections for 2013-14 include outlined assumptions shown under Section I of this document.

The chart below depicts the fiscal impact of enrollment decline on a year-by-year basis. Utilizing the 2012-13 fiscal year as a benchmark for funded ADA (13,015) you can see the difference in projected funding over three fiscal years. Based on current estimates, the anticipated loss in funding through 2015-16 is \$15.9 million.