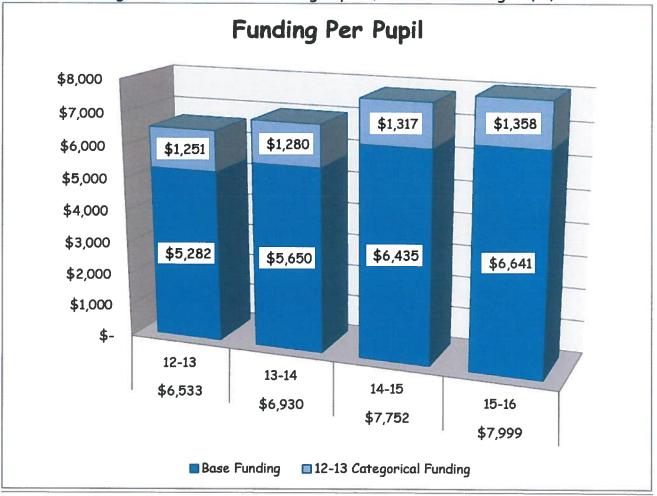

#### Per-Pupil Funding

The chart below illustrates actual per-pupil funding for the 2012-13 fiscal year and projected per-pupil LCFF funding for the budget year and subsequent two fiscal years.

As referenced earlier in this document, a group of categorical programs were consolidated with base funding to establish new LCFF calculations. The categorical programs which total \$16.3 million are add-on amounts to the base grants and remain fixed at 2012-13 funding levels. The categorical per-pupil funding level represents the annual funding amount shown on a per-ADA basis, which is subject to change dependent on claimed ADA amounts.

The second factor on the chart is referred to as "Base Funding". This amount is calculated using funded Cost-of-Living-Adjustments (COLA's), Unduplicated Pupil Counts and GAP funding allocations. For the budget year, the base funding is \$5,650/ADA.