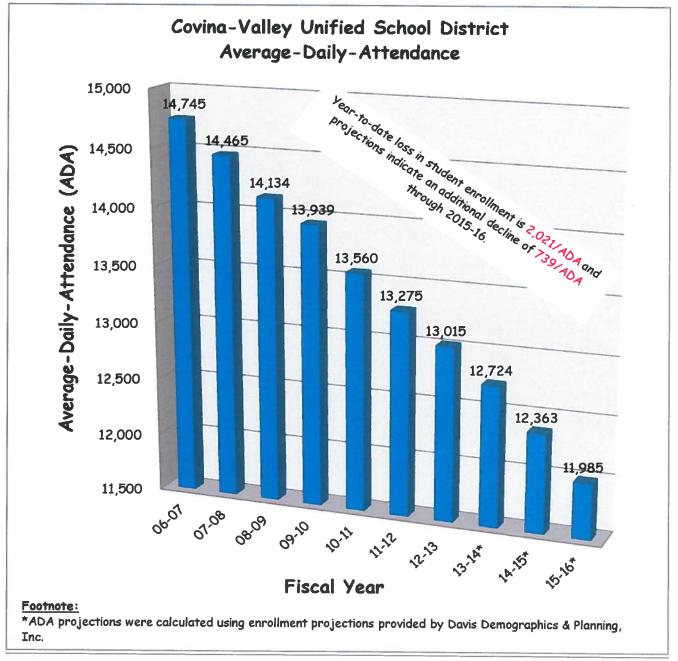

#### Funded ADA Trends

The following graph illustrates funded average-daily-attendance trends of the District since 2003-04. Through the budget year, the District has already incurred a loss of 2,021 ADA. If the District had not experienced enrollment decline, then the additional funding realized in the current year would've been \$11.4 million (2,021/ADA  $\times$  \$5,650/ADA) higher.